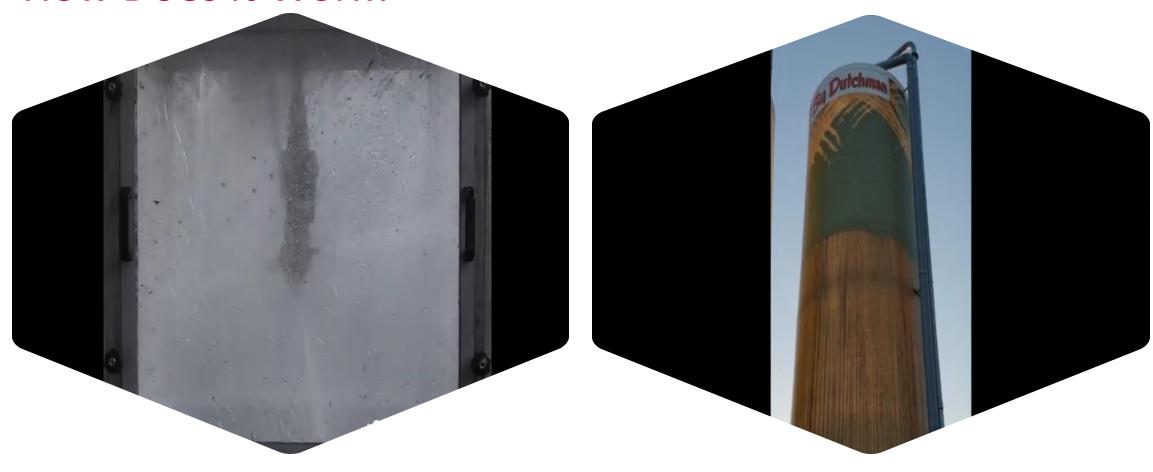

### How Does it Work?

The core technology

High pressure orbital self rotating water jetting head

The result

Highest cleaning efficiency in silo

### **Core Components**

Self propelling orbital rotating high pressure cleaning head

Stainles Steel hose reel, with reel brake and swivel joint

Powerfull double flange motor 11 kW, specially designed for water jetting pumps

High pressure 350 bar water pump

Water powered metering pump and water filter unit for accurate doising of chemicals

Flexible ½'' hydraulic hose

Robust stainless steel and hot dip galvanized charriot

Manual gun, 250 bar, and stainless steel lance 1400 mm