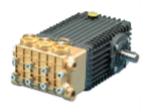

High pressure 350 bar water pump

Water powered metering pump and water filter unit for accurate doising of chemicals

Flexible ½'' hydraulic hose

Robust stainless steel and hot dip galvanized charriot

Manual gun, 250 bar, and stainless steel lance 1400 mm