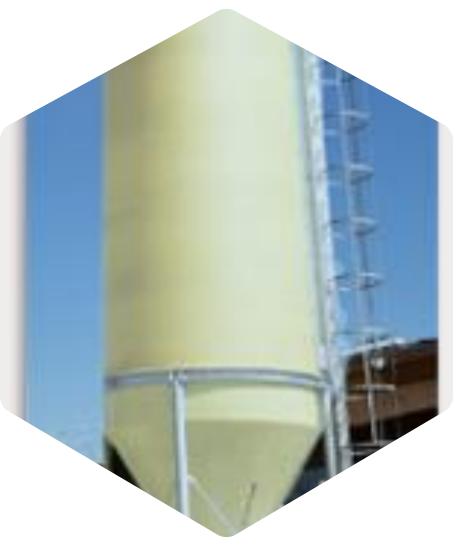

## Bulk Feed Tank Cleaning

- Cleaning of interior silo
- Disinfection of silo interior
- Without spraying shadows penetrates into all corners
- Inexpensive and highly effective
- Low unnecessary set-up times, no silo retrofitting or additions needed
- Hot water cleaning possible
- Addition of customized chemicals possible
- Reduced personal risk no need for operators to enter the silo

### Before and After Effects

Corrugated steel farm silo

Results of an optimized cleaning process

Dirty, contaminated silo

After YourSiloCleaning

### Before and After Effects

Fiberglass farm silo