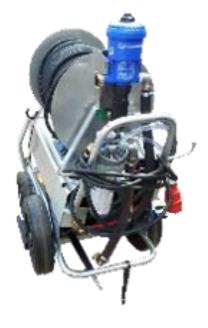

### **Core Components**

Self propelling orbital rotating high pressure cleaning head

Stainles Steel hose reel, with reel brake and swivel joint

Powerfull double flange motor 11 kW, specially designed for water jetting pumps

High pressure 350 bar water pump

Water powered metering pump and water filter unit for accurate doising of chemicals

Flexible ½'' hydraulic hose

Robust stainless steel and hot dip galvanized charriot

Manual gun, 250 bar, and stainless steel lance 1400 mm