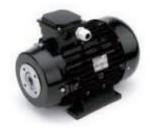

### **Core Components**

Self propelling orbital rotating high pressure cleaning head

Stainles Steel hose reel, with reel brake and swivel joint

Powerfull double flange motor 11 kW, specially designed for water jetting pumps