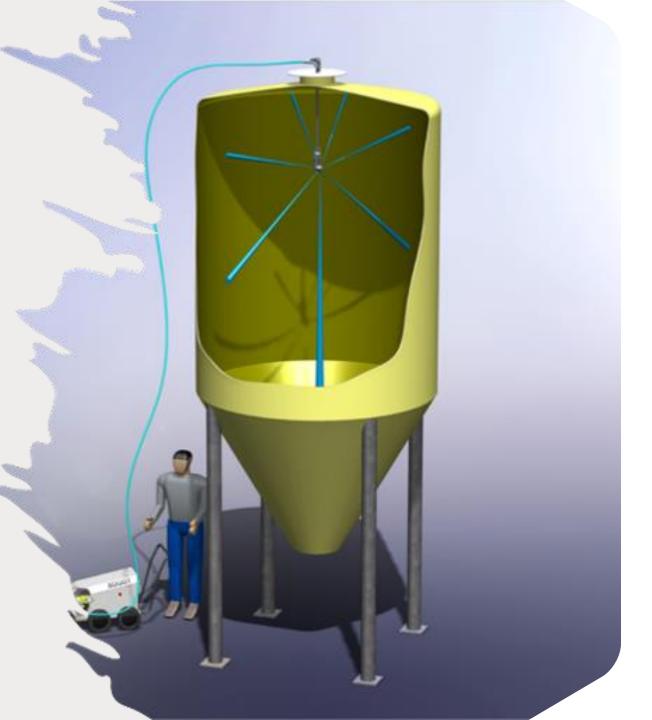

#### Our Cleaning System: Optimal Cleaning

- High-pressure water jet reaches every corner.
- Vertically and horizontally rotating cleaning head.

## Bulk Feed Tank Cleaning

- Cleaning of interior silo
- Disinfection of silo interior
- Without spraying shadows penetrates into all corners
- Inexpensive and highly effective
- Low unnecessary set-up times, no silo retrofitting or additions needed
- Hot water cleaning possible
- Addition of customized chemicals possible
- Reduced personal risk no need for operators to enter the silo

### How Does it Work?

The core technology

High pressure orbital self rotating water jetting head

The result

Highest cleaning efficiency in silo

### **Core Components**

Self propelling orbital rotating high pressure cleaning head

Stainles Steel hose reel, with reel brake and swivel joint

Powerfull double flange motor 11 kW, specially designed for water jetting pumps