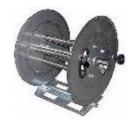

### **Core Components**

Self propelling orbital rotating high pressure cleaning head

Stainles Steel hose reel, with reel brake and swivel joint

Powerfull double flange motor 11 kW, specially designed for water jetting pumps