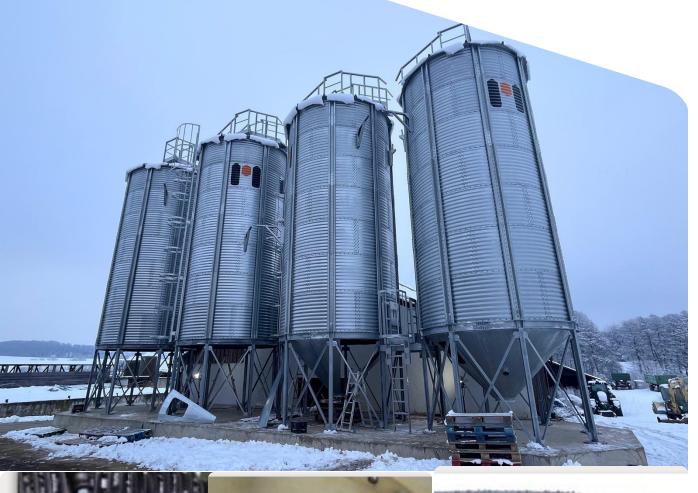

## Bulk Feed Tank Cleaning

- Cleaning of interior silo
- Disinfection of silo interior
- Without spraying shadows penetrates into all corners
- Inexpensive and highly effective
- Low unnecessary set-up times, no silo retrofitting or additions needed
- Hot water cleaning possible
- Addition of customized chemicals possible
- Reduced personal risk no need for operators to enter the silo

### Before and After Effects

Corrugated steel farm silo

Results of an optimized cleaning process

Dirty, contaminated silo

After YourSiloCleaning

### Before and After Effects

Fiberglass farm silo

## Results of an optimized cleaning process

Dirty, contaminated silo

After YourSiloCleaning

Bulk Feed Tank Cleaning