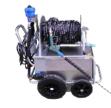

### **Core Components**

Self propelling orbital rotating high pressure cleaning head

Stainles Steel hose reel, with reel brake and swivel joint

Powerfull double flange motor 11 kW, specially designed for water jetting pumps

High pressure 350 bar water pump

Water powered metering pump and water filter unit for accurate doising of chemicals

Flexible ½'' hydraulic hose

Robust stainless steel and hot dip galvanized charriot

Manual gun, 250 bar, and stainless steel lance 1400 mm