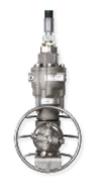

### **Core Components**

Self propelling orbital rotating high pressure cleaning head

Stainles Steel hose reel, with reel brake and swivel joint

Powerfull double flange motor 11 kW, specially designed for water jetting pumps

High pressure 350 bar water pump

Water powered metering pump and water filter unit for accurate doising of chemicals

Flexible ½'' hydraulic hose

Robust stainless steel and hot dip galvanized charriot

Manual gun, 250 bar, and stainless steel lance 1400 mm