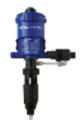

### How Does it Work?

The core technology

High pressure orbital self rotating water jetting head

The result

Highest cleaning efficiency in silo

### **Core Components**

Self propelling orbital rotating high pressure cleaning head

Stainles Steel hose reel, with reel brake and swivel joint

Powerfull double flange motor 11 kW, specially designed for water jetting pumps